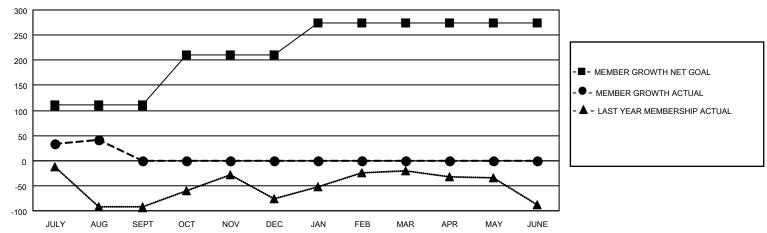

#### GOALS AND ACTUAL MEMBERS CUMULATIVE

| DROPPED CLUBS: 0 |   | 13 CLUBS OF 46 ADDED 1 OR<br>MORE NEW MEMBERS | GENDER DISTRIBUTION                 |              |  |
|------------------|---|-----------------------------------------------|-------------------------------------|--------------|--|
|                  |   | MORE NEW MEMBERS                              | MALE                                | 861 (58.57%) |  |
|                  |   |                                               | FEMALE                              | 609 (41.43%) |  |
| DROPPED MEMBERS  |   |                                               | NON BINARY                          | 0 (0.00%)    |  |
|                  | • |                                               | PREFER NOT TO ANSWER                | 0 (0.00%)    |  |
| DECEASED         | 0 |                                               |                                     |              |  |
| CLUB CANCELLED   | 0 | CLICK HERE FOR CUMULATIVE                     | TOTAL FAMILY UNIT MEMBERS 1,213     |              |  |
| OTHER            | 8 | MEMBERSHIP DATA                               |                                     |              |  |
| TOTAL            | 8 |                                               | FAMILY MEMBERS PAYING HALF DUES 862 |              |  |
|                  |   |                                               |                                     |              |  |