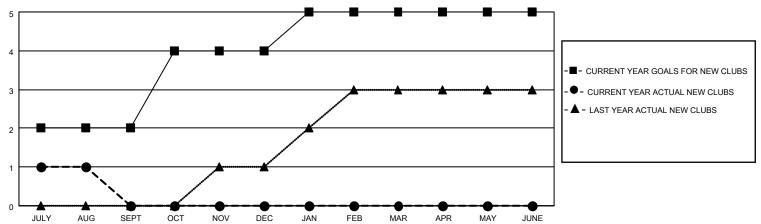

# MONTHLY MEMBERSHIP PROGRESS REPORT

### LOCATION INDIA District 322C5

## istrict 322C5 Results as of: 8/31/2022

| Clubs RESULTS FOR 2022-2023 |   |   |   | Members RESULTS FOR 2022-2023 |     |    |   |
|-----------------------------|---|---|---|-------------------------------|-----|----|---|
|                             |   |   |   |                               |     |    |   |
| JULY/AUG/SEPT               | 2 | 1 | 0 | JULY/AUG/SEPT                 | 110 | 53 | 8 |
| OCT/NOV/DEC                 | 2 | 0 | 0 | OCT/NOV/DEC                   | 100 | 0  | 0 |
| JAN/FEB/MAR                 | 1 | 0 | 0 | JAN/FEB/MAR                   | 65  | 0  | 0 |
| APR/MAY/JUNE                | 0 | 0 | 0 | APR/MAY/JUNE                  | 0   | 0  | 0 |

#### GOALS AND ACTUAL NEW CLUBS CUMULATIVE



#### GOALS AND ACTUAL MEMBERS CUMULATIVE



| DROPPED CLUBS: 0 |   | 13 CLUBS OF 46 ADDED 1 OR<br>MORE NEW MEMBERS | GENDER DISTRIBUTION                 |              |  |
|------------------|---|-----------------------------------------------|-------------------------------------|--------------|--|
|                  |   | MORE NEW MEMBERS                              | MALE                                | 861 (58.57%) |  |
|                  |   |                                               | FEMALE                              | 609 (41.43%) |  |
| DROPPED MEMBERS  |   |                                               | NON BINARY                          | 0 (0.00%)    |  |
|                  | • |                                               | PREFER NOT TO ANSWER